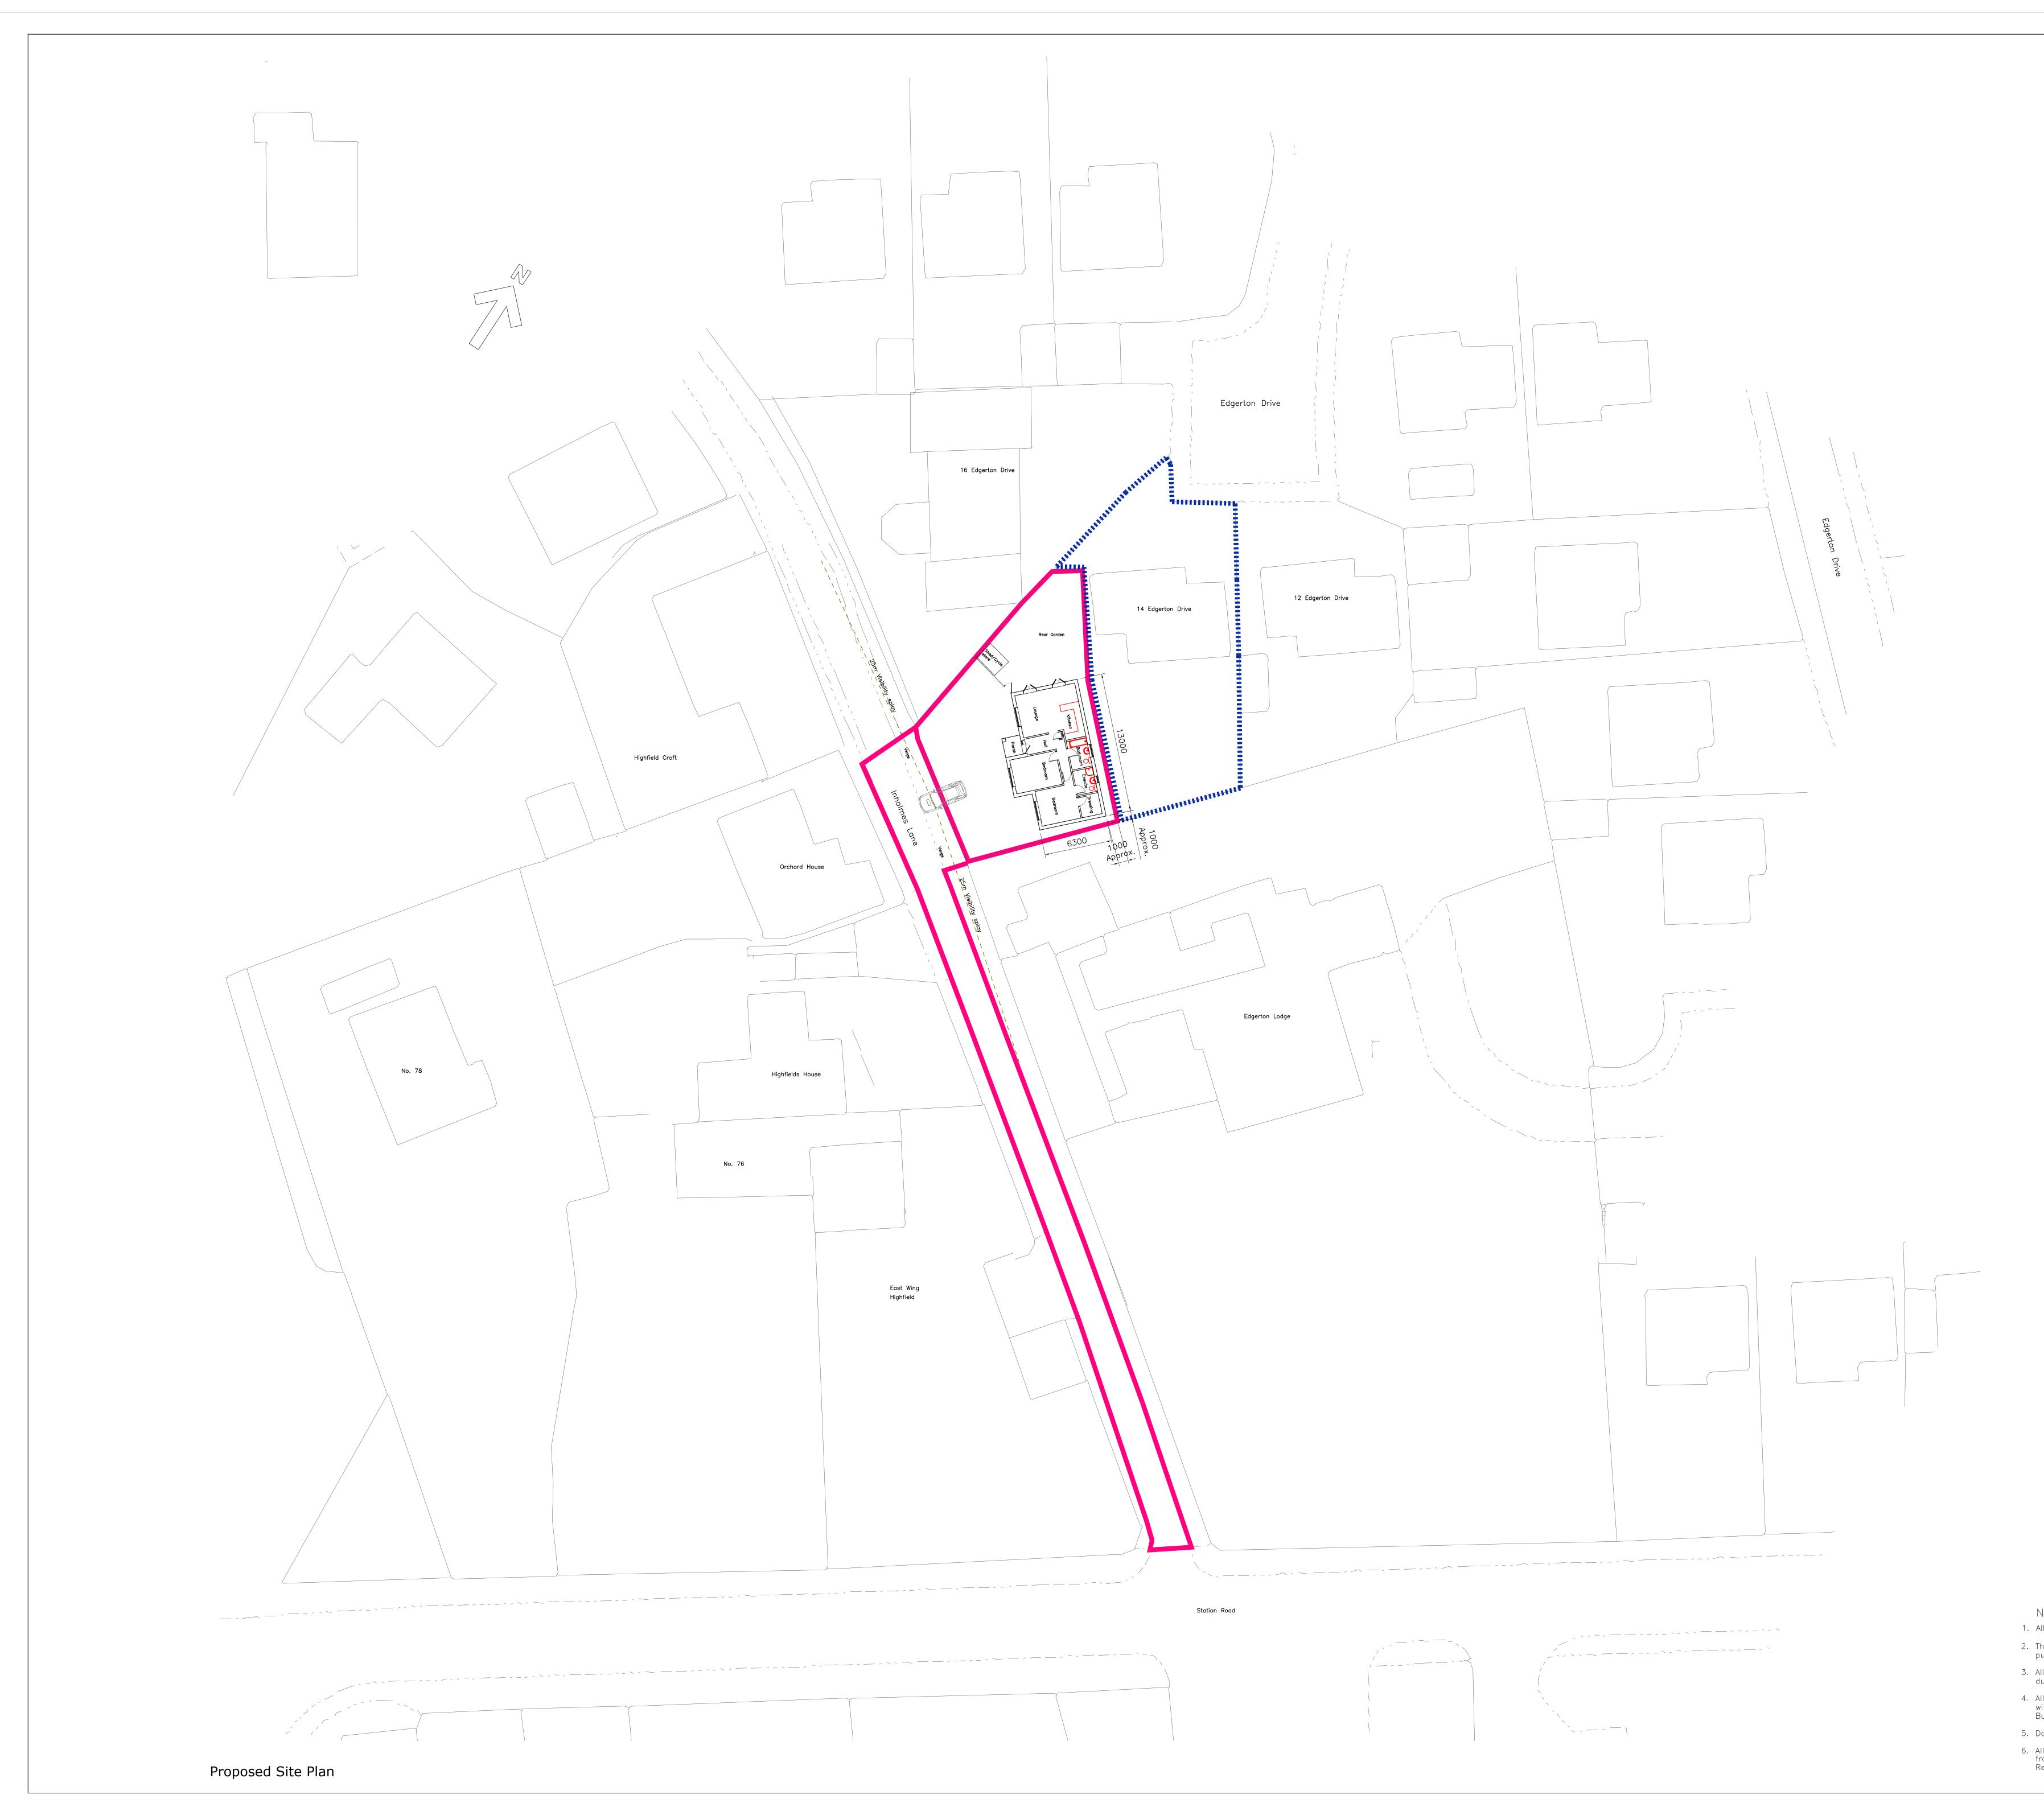

## AMENDED DRAWING

|    | Notes:<br>All coursework shown indicative only.<br>This drawing is for Planning Application                               | B 29/03/22 Revised to show redline to Station Road   A 20/10/21 Revised further to discussions with Planning Officer   Rev. Date Description   Drawings prepared by: Kevin Bristowe   S I Z E M A T T E R S   T e c M A T T E R S   36 Top Lane, Copmanthorpe, York YO23 3UJ Tel: 01904 709023 Mob: 07753 607230   email: info@sizetec.co.uk E M E Image: Colored colstance Colstance |
|----|---------------------------------------------------------------------------------------------------------------------------|---------------------------------------------------------------------------------------------------------------------------------------------------------------------------------------------------------------------------------------------------------------------------------------------------------------------------------------------------------------------------------------|
| 7  | purposes only.                                                                                                            | PLANNING APPLICATION                                                                                                                                                                                                                                                                                                                                                                  |
| J. | All dimensions to be confirmed by builder<br>during setting out, prior to construction.                                   | Site Plan<br>Proposed single storey dwelling in rear                                                                                                                                                                                                                                                                                                                                  |
| 4. | All brickwork opening sizes to be verified<br>with window and door dimensions.<br>Builder to allow for fit up tolerances. | garden of,<br>14 Edgerton Drive, Tadcaster, LS24 9QW<br>for Jordan Coultas                                                                                                                                                                                                                                                                                                            |
| 5. | Do not scale off this drawing.                                                                                            |                                                                                                                                                                                                                                                                                                                                                                                       |
| 6. | All boundaries shown have been assumed<br>from site visit.                                                                | Scale 1:200 @ A0 Checked By:                                                                                                                                                                                                                                                                                                                                                          |
|    | Refer to Title Deeds for true boundary information.                                                                       | Drawing No. Rev<br>14/EDGE/003 B                                                                                                                                                                                                                                                                                                                                                      |